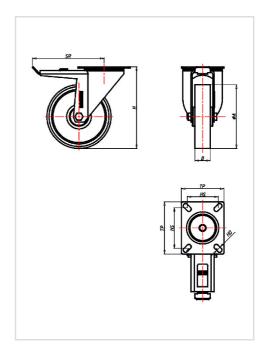

#### Fork

Finish: electro-zinc plated, double ball bearing – revited, hardened steel balls thermoplastic dust protection ring, wheel axle bolted, total lock

| Swivel castor with total lockWheel-⊘ A x width B mm: 150x40 |                     |
|-------------------------------------------------------------|---------------------|
| Load Capacity kg:                                           | 170                 |
| Load capacity tested according to EN 12530 and EN 12527     |                     |
| Overall height H mm:                                        | 181                 |
| Dimension of top plate TP                                   | 102x83              |
| mm:                                                         |                     |
| Hole spacing HS mm:                                         | 80x60               |
| Hole-Ø HD mm:                                               | 9                   |
| Swivel radius SR mm:                                        | 140                 |
| Wheel bearing:                                              | Nylon plain bearing |