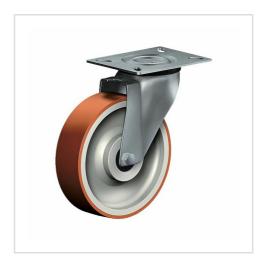

# Swivel castor with total lock CLT 150 AL

Transport Series CD - Wheel AL

-30 °C - +80 °C

### Wheel

Coated in injected polyurethane, 58±3 Shore D

High quality nylon wheel centre

#### Fork

Finish: electro-zinc plated, double ball bearing – revited, hardened steel balls thermoplastic dust protection ring, wheel axle bolted, total lock

| Swivel castor with total lockWheel-⊘ A x width B mm: 150x40 |                     |
|-------------------------------------------------------------|---------------------|
| Load Capacity kg:                                           | 170                 |
| Load capacity tested according to EN 12530 and EN 12527     |                     |
| Overall height H mm:                                        | 181                 |
| Dimension of top plate TP                                   | 102x83              |
| mm:                                                         |                     |
| Hole spacing HS mm:                                         | 80x60               |
| Hole-Ø HD mm:                                               | 9                   |
| Swivel radius SR mm:                                        | 140                 |
| Wheel bearing:                                              | Nylon plain bearing |